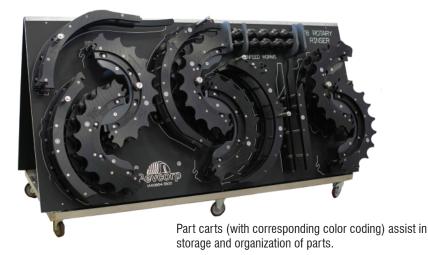

### **Advantages of All Bevcorp Handling Parts**

- Emergency replacement parts shipped within 24 hours
- Lightweight with durable construction
- Improved bottle handling
- Olor-coded by bottle size