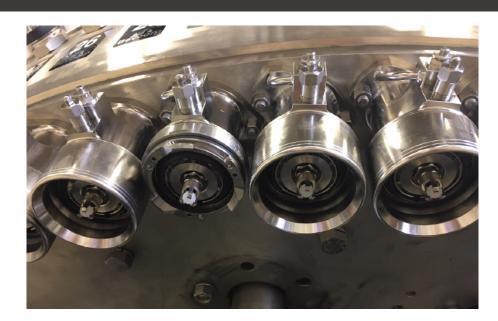

s
- Lightweight with durable construction
- Improved bottle handling
- Olor-coded by bottle size

### **Traditional Bolt-on Style Available**

### **Quick Change**

Bevcorp quick change handling parts allow decreased changeover time, require no tools and have snap-in locators for repeatable results

### **Elevated Base Control**

Bevcorp elevated base control handling parts allow you to run different size bottles without having to elevate the bowl or capper, providing greatly reduced changeover time. Elevated base control represents the most cost-effective handling option when running three or more bottle sizes.

# 

### **Filler Division**

4711 East 355th Street Willoughby, Ohio 44094 440-954-3500 fax: 440-954-3501 Sales@bevcorp.com www.bevcorp.com





### **Quick Change Valve Bells**









## Bevcorp

#### **Filler Division**

4711 East 355th Street Willoughby, Ohio 44094 440-954-3500 fax: 440-954-3501 Sales@bevcorp.com www.bevcorp.com







•

### Quick Change Handling Parts

Bevcorp quick change handling parts allow for decreased changeover time, require no special tools and have snap-in locators for repeatable results.

#### **Filler Division**

4711 East 355th Street Willoughby, Ohio 44094 Office: 440.954.3500 Fax: 440.954.3501 Sales@bevcorp.com www.bevcorp.com



### Advantages of Quick Change Can Parts

- Accelerating fingers snap on and off
- Bowl elevating quickly raises and elevates bowl to established preset height
- Economical
- Lightweight with durable construction
- Improved can handling
- Color-coded