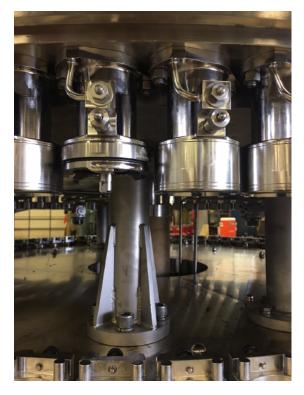

### **Quick Change Valve Bells**

### Quick Change Handling Parts

Bevcorp quick change handling parts allow for decreased changeover time, require no special tools and have snap-in locators for repeatable results.