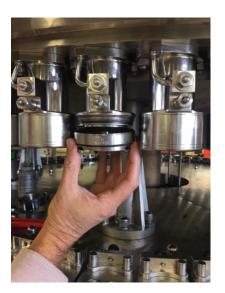

### **Quick Change**

Bevcorp quick change handling parts allow decreased changeover time, require no tools and have snap-in locators for repeatable results

### Quick Change Handling Parts

Bevcorp quick change handling parts allow for decreased changeover time, require no special tools and have snap-in locators for repeatable results.