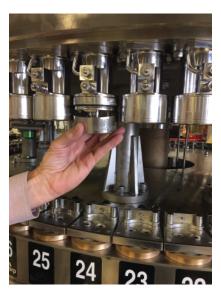

### **Quick Change**

Bevcorp quick change handling parts allow decreased changeover time, require no tools and have snap-in locators for repeatable results

### Quick Change Handling Parts

Bevcorp quick change handling parts allow for decreased changeover time, require no special tools and have snap-in locators for repeatable results.